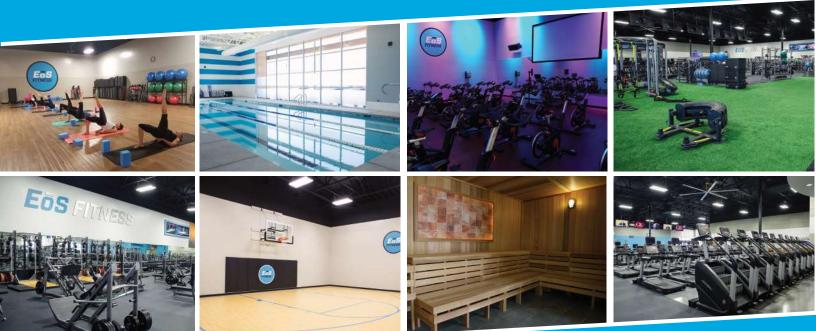

## **FEATURING**

- Month-to-Month
- Open 24-Hours
- Personal Training
- Cycling Studio
- Basketball
- MOVEōS Cinema
- Pool & Sauna
- Boxing
- Yoga/Pilates
- BodyPump™
- Zumba®

- Best Kids' Club in Town
- Huge Free Weights Area
- Turf Functional Training Area
- Tons of Group Fitness ClassesCardio w/ Individual TVs
- Complimentary Welcome Workout
- Access to ALL 45+ EōS Fitness locations
- And Much More!